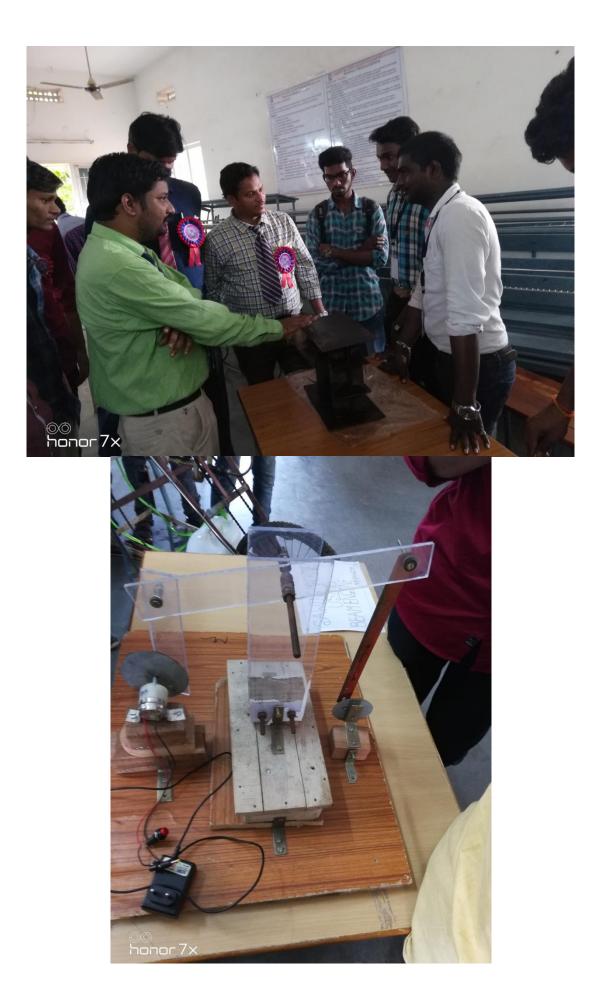

**NIPUNA**: Technical Project Exhibition • To formulate, plan, develop and execute technical models or prototypes • To develop innovative solutions for real-time problems

**SPECIAL EVENT: YANTRORA, A Robotic competition** The robots build by given dimensions and specifications will be allowed for the game. If the participants fail to get their own robot, the organisers shall provide a kit. Please note that the same robot will be given to other participants falling in to the same criteria. Hence, it is highly recommended to make your own kit. The rounds will be decided according to groups participated. The robot which gains maximum points will be the winner.