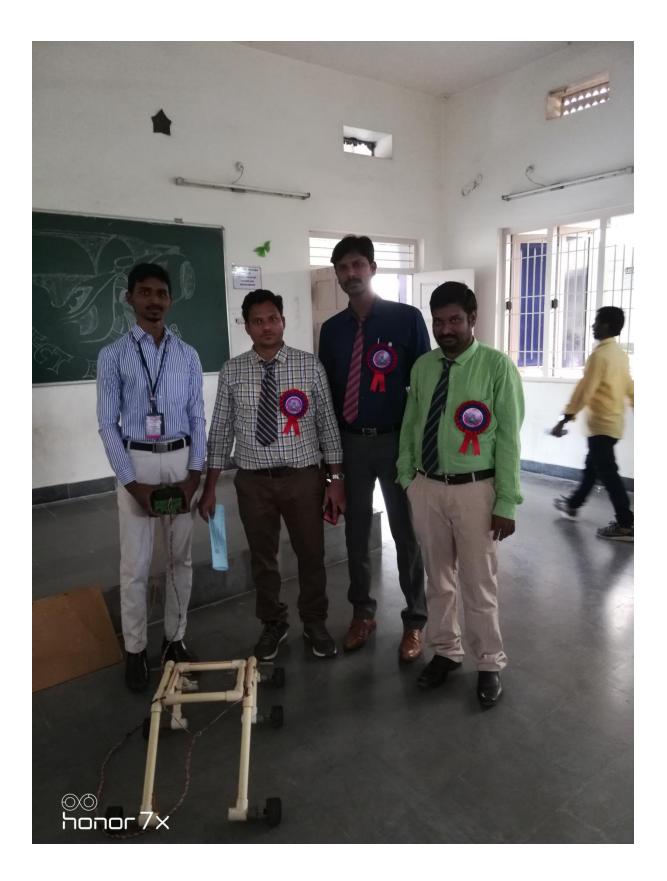

**NIPUNA**: Technical Project Exhibition • To formulate, plan, develop and execute technical models or prototypes • To develop innovative solutions for real-time problems

**SPECIAL EVENT: YANTRORA, A Robotic competition** The robots build by given dimensions and specifications will be allowed for the game. If the participants fail to get their own robot, the organisers shall provide a kit. Please note that the same robot will be given to other participants falling in to the same criteria. Hence, it is highly recommended to make your own kit. The rounds will be decided according to groups participated. The robot which gains maximum points will be the winner.