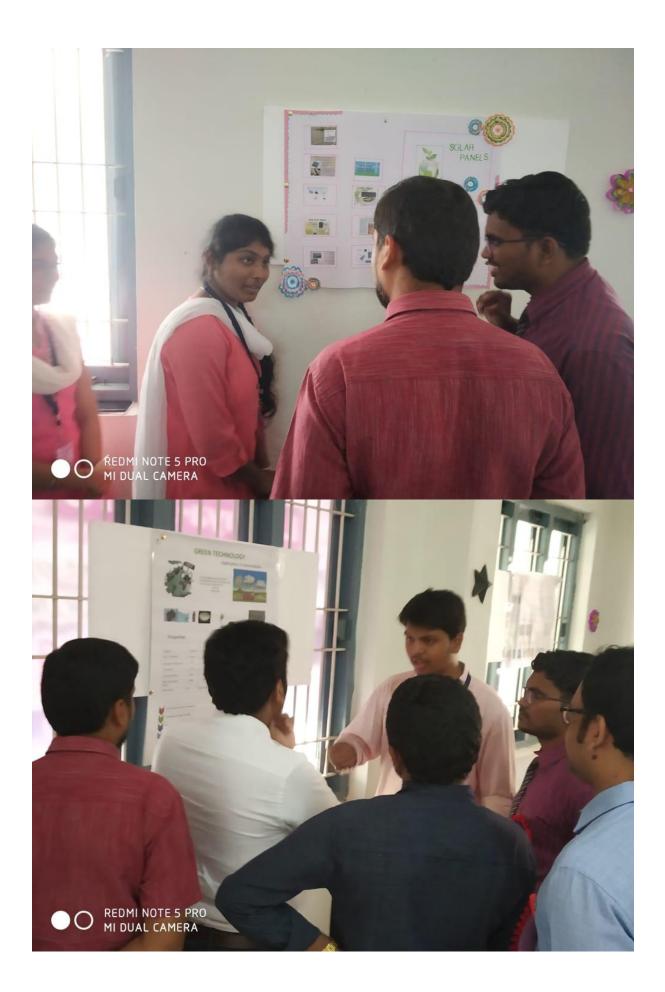

**PRAGNA**: Poster Presentation • To collate, compile, analyse and communicate the technical assessments in one's own technological domain

**MEDHA**: Quiz Competition • To develop thinking ability, general awareness and sharpness in diagnosing the problem • To test the technical quotient of students