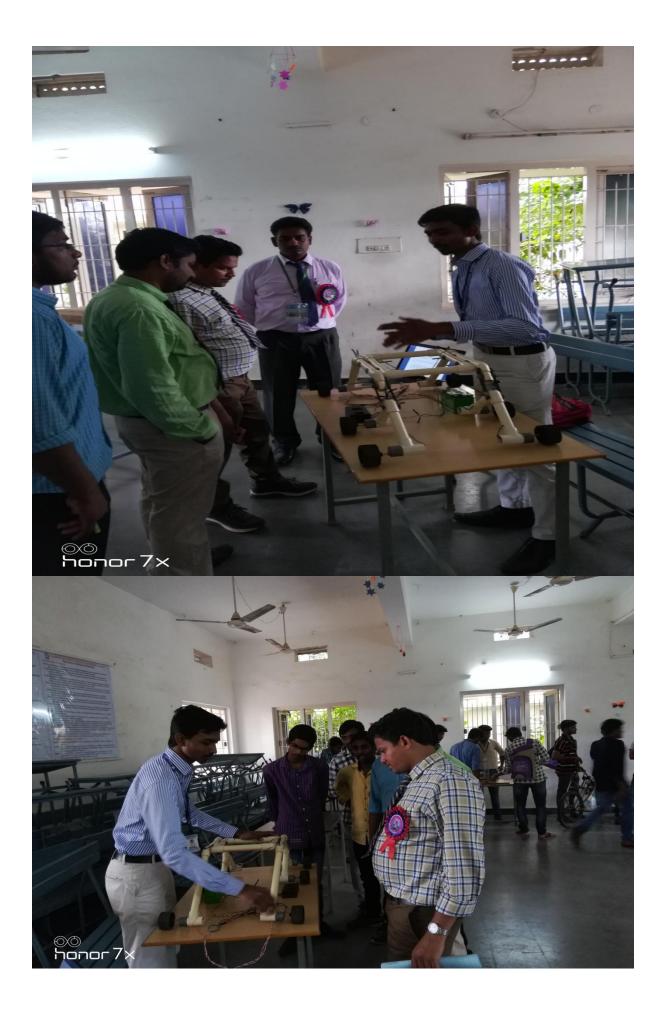

**NIPUNA**: Technical Project Exhibition • To formulate, plan, develop and execute technical models or prototypes • To develop innovative solutions for real-time problems

**SPECIAL EVENT: YANTRORA, A Robotic competition** The robots build by given dimensions and specifications will be allowed for the game. If the participants fail to get their own robot, the organisers shall provide a kit. Please note that the same robot will be given to other participants falling in to the same criteria. Hence, it is highly recommended to make your own kit. The rounds will be decided according to groups participated. The robot which gains maximum points will be the winner.