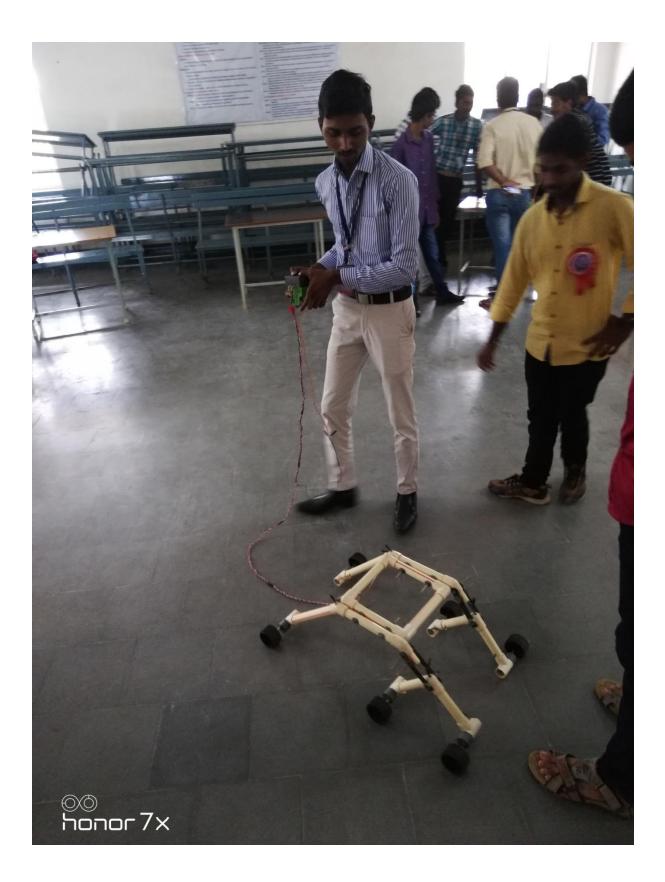

**NIPUNA**: Technical Project Exhibition • To formulate, plan, develop and execute technical models or prototypes • To develop innovative solutions for real-time problems

**SPECIAL EVENT: YANTRORA, A Robotic competition** The robots build by given dimensions and specifications will be allowed for the game. If the participants fail to get their own robot, the organisers shall provide a kit. Please note that the same robot will be given to other participants falling in to the same criteria. Hence, it is highly recommended to make your own kit. The rounds will be decided according to groups participated. The robot which gains maximum points will be the winner.