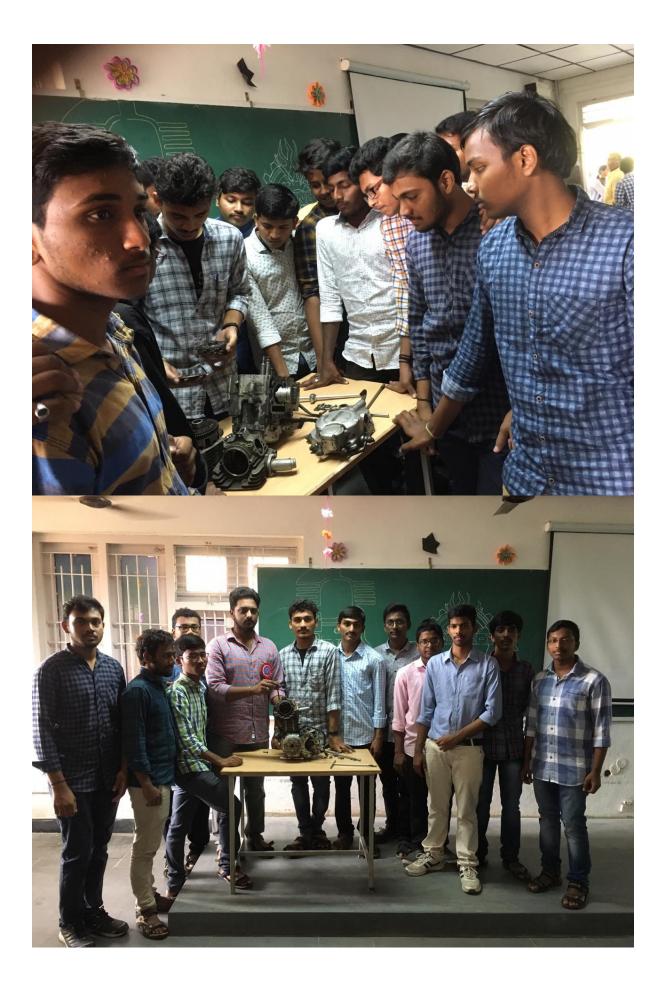

|      | CENTRAL EVENT-2(ENGINE-X) |                     |                          |  |  |
|------|---------------------------|---------------------|--------------------------|--|--|
| S.No | Name of the student       | Name of the college | Position of Appreciation |  |  |
| 1    | CH. ANANTH BABU           | LBRCE, MYLAVARAM    |                          |  |  |
| L    | P. RAMA KRISHNA           | LBRCE, MYLAVARAM    | FIRST PRIZE              |  |  |
| 2    | K. SRINU                  | LBRCE, MYLAVARAM    | SECOND PRIZE             |  |  |
|      | Y.S.SAI NARAYANA          | LBRCE, MYLAVARAM    | SECOND PRIZE             |  |  |